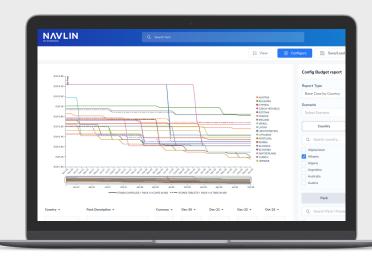

## Driving Successful Pricing Governance Decisions Across Global Markets

NAVLIN Price & Access software provides the most accurate and comprehensive enterprise software solution to address global pricing challenges for pharmaceutical manufacturers. The intuitive software enables you to model and visualize price scenarios and control pharmaceutical pricing governance decisions across global markets with an easy-to-use workflow process.

#### **Global Price Management**

Integrate existing price and access data with the NAVLIN Price & Access software to take control of global pricing strategies.